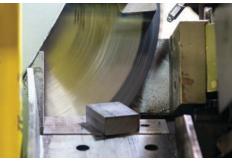

### **HIGH PRODUCTION, THIN KERF, CARBIDE CIRCULAR SAWING** STEEL • STAINLESS STEEL

- \* Marvel P-150C and P-100C carbide circular saws
- \* High-powered 20HP and 15HP blade drives
- \* Minimum cut widths: 5/8" rounds and rectangles
- \* Maximum cut widths: 6" rounds and 4-1/8" rectangles
- \* Accommodates stock up to 20' in length

Ultra thin carbide blades minimize kerf loss and material waste

Continuous feeding of bar and tube stock possible with automated loading table

Capable of accurately cutting multiple pieces in one pass

Automatic, hydraulic discharge chute sorts finished pieces