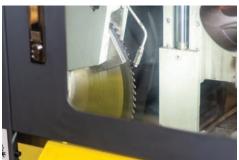

### **HIGH PRODUCTION, THIN KERF, CARBIDE CIRCULAR SAWING** STEEL • STAINLESS STEEL

- \* Marvel P-150C and P-100C carbide circular saws
- \* High-powered 20HP and 15HP blade drives
- \* Minimum cut widths: 5/8" rounds and rectangles
- \* Maximum cut widths: 6" rounds and 4-1/8" rectangles
- \* Accommodates stock up to 20' in length

Ultra thin carbide blades minimize kerf loss and material waste

Continuous feeding of bar and tube stock possible with automated loading table

Capable of accurately cutting multiple pieces in one pass

Automatic, hydraulic discharge chute sorts finished pieces