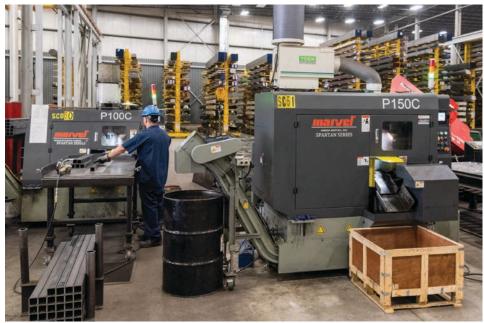

### **HIGH PRODUCTION, THIN KERF, CARBIDE CIRCULAR SAWING** STEEL • STAINLESS STEEL

- \* Marvel P-150C and P-100C carbide circular saws
- \* High-powered 20HP and 15HP blade drives
- \* Minimum cut widths: 5/8" rounds and rectangles
- \* Maximum cut widths: 6" rounds and 4-1/8" rectangles
- \* Accommodates stock up to 20' in length

Ultra thin carbide blades minimize kerf loss and material waste

Continuous feeding of bar and tube stock possible with automated loading table

Capable of accurately cutting multiple pieces in one pass

Automatic, hydraulic discharge chute sorts finished pieces