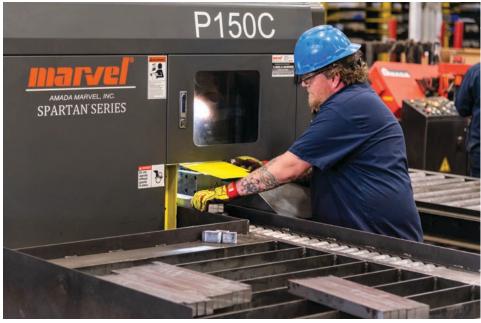

### **HIGH PRODUCTION, THIN KERF, CARBIDE CIRCULAR SAWING** STEEL • STAINLESS STEEL

- \* Marvel P-150C and P-100C carbide circular saws
- \* High-powered 20HP and 15HP blade drives
- \* Minimum cut widths: 5/8" rounds and rectangles
- \* Maximum cut widths: 6" rounds and 4-1/8" rectangles
- \* Accommodates stock up to 20' in length

Ultra thin carbide blades minimize kerf loss and material waste

Continuous feeding of bar and tube stock possible with automated loading table

Capable of accurately cutting multiple pieces in one pass

Automatic, hydraulic discharge chute sorts finished pieces