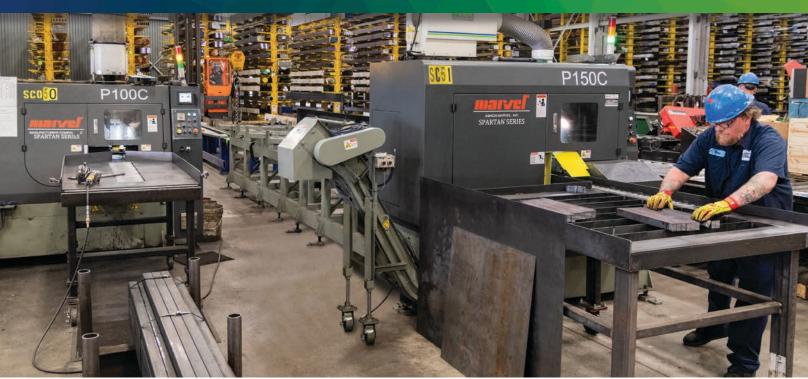

### **HIGH PRODUCTION, THIN KERF, CARBIDE CIRCULAR SAWING** STEEL • STAINLESS STEEL

- \* Marvel P-150C and P-100C carbide circular saws
- \* High-powered 20HP and 15HP blade drives
- \* Minimum cut widths: 5/8" rounds and rectangles
- \* Maximum cut widths: 6" rounds and 4-1/8" rectangles
- \* Accommodates stock up to 20' in length

Ultra thin carbide blades minimize kerf loss and material waste

Continuous feeding of bar and tube stock possible with automated loading table

Capable of accurately cutting multiple pieces in one pass

Automatic, hydraulic discharge chute sorts finished pieces