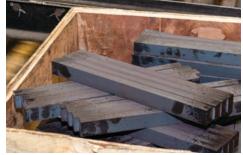

Ultra thin carbide blades minimize kerf loss and material waste

Continuous feeding of bar and tube stock possible with automated loading table

Capable of accurately cutting multiple pieces in one pass

Automatic, hydraulic discharge chute sorts finished pieces