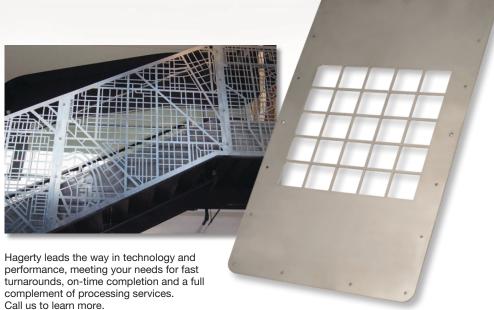

## LASEC CUT PRECISION

Holes, radiuses, notches and precision shapes laser cut out of thin or thick steel, stainless steel and aluminum bring you new freedom from machining, milling, drilling, boring and forming—saving you time, money and labor.