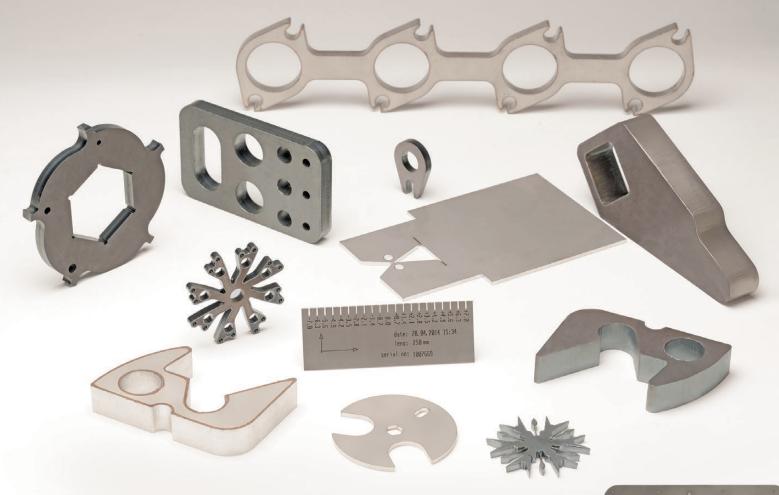

## LASEC CUT PRECISION

Holes, radiuses, notches and precision shapes laser cut out of thin or thick steel, stainless steel and aluminum bring you new freedom from machining, milling, drilling, boring and forming—saving you time, money and labor.