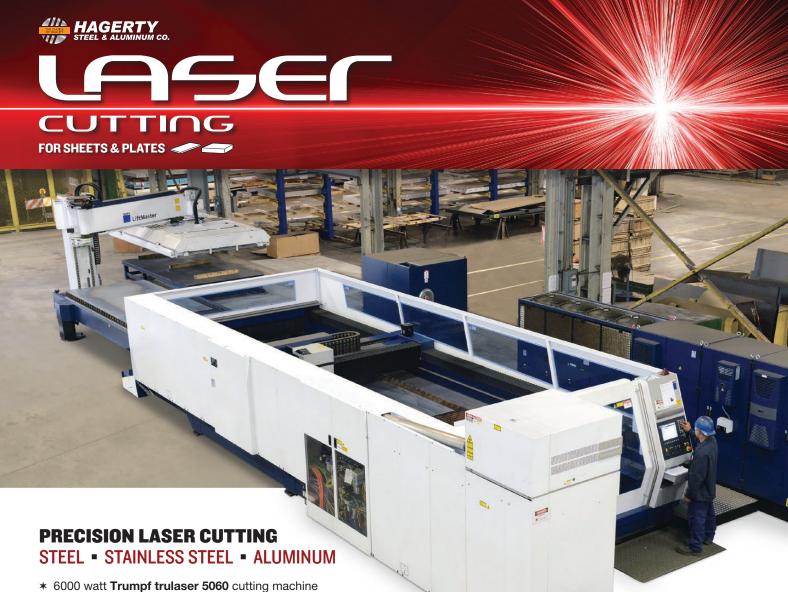

## LASEC CUT PRECISION

Holes, radiuses, notches and precision shapes laser cut out of thin or thick steel, stainless steel and aluminum bring you new freedom from machining, milling, drilling, boring and forming—saving you time, money and labor.