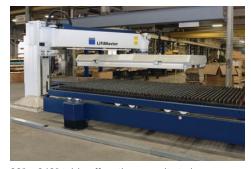

80" x 240" table offers the capacity to laser cut small or large parts

Tolerances to your needs... to your specifications

Inspecvision Planar provides inspection and reverse engineering of flat parts

HAGERTY STEEL & ALUMINUM CO. 601 North Main St., East Peoria, IL 61611